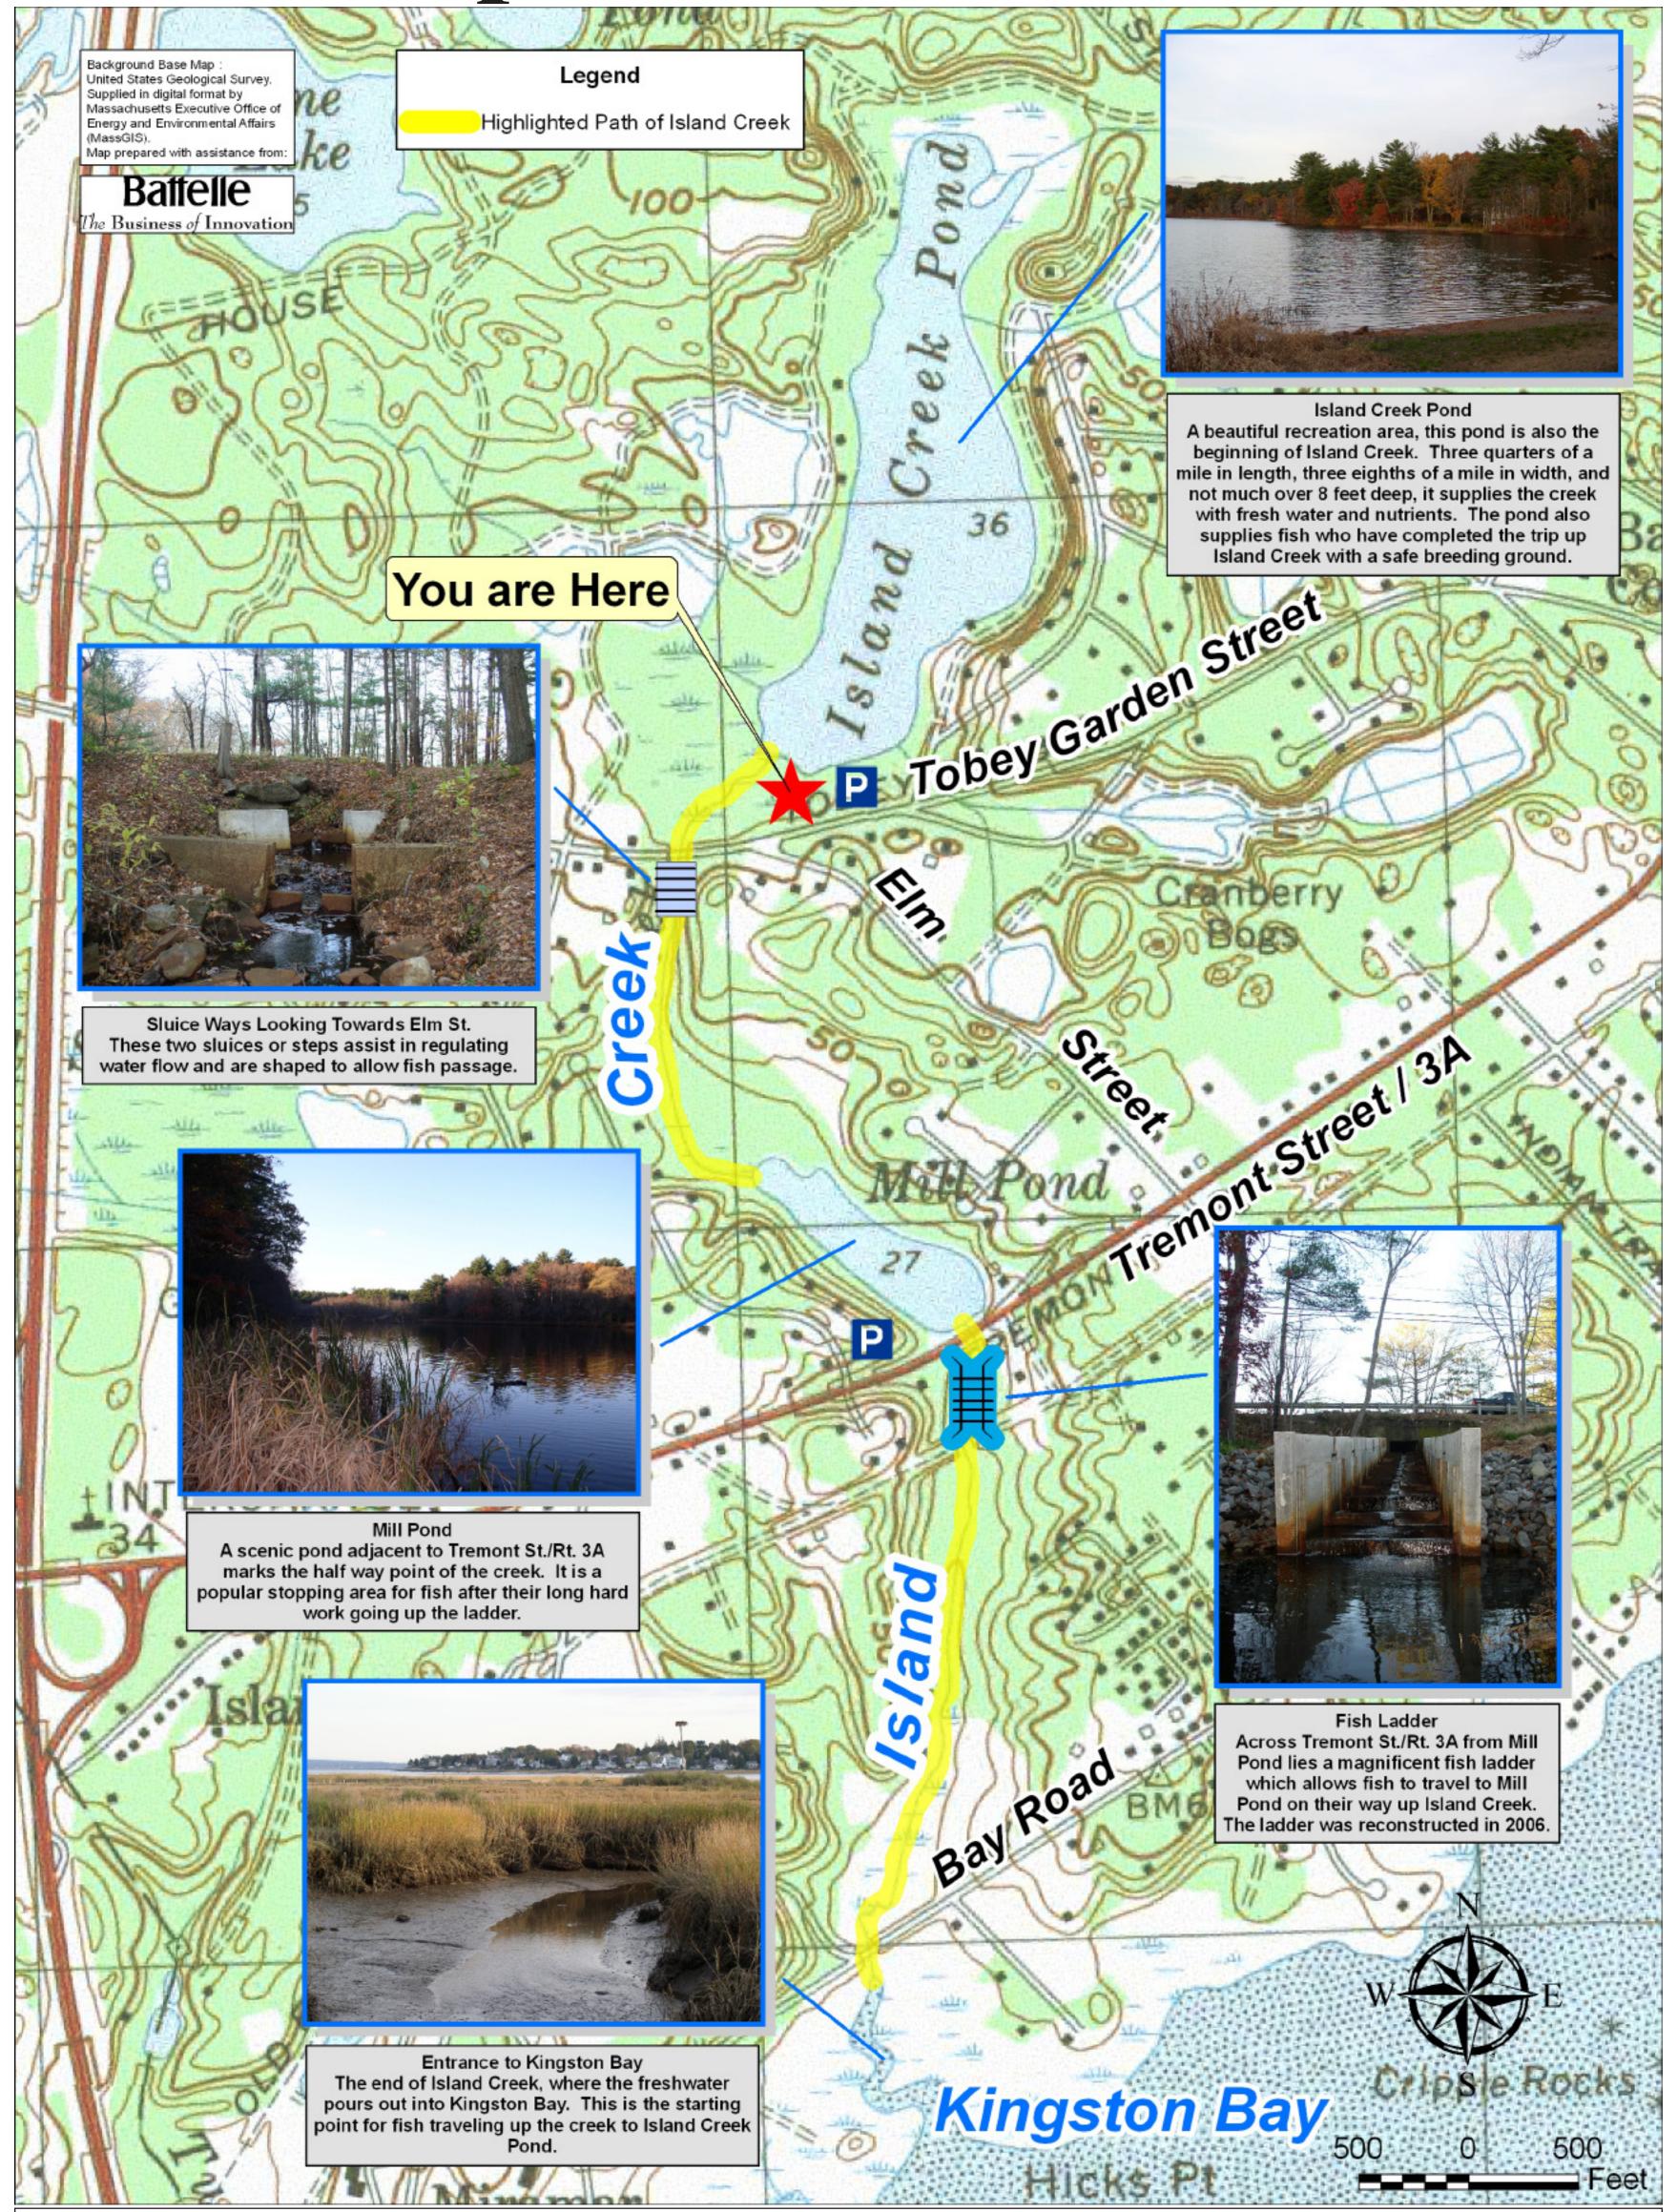

## Map of Island Creek



## Information Board at Crocker Park

**Chad Conway's Eagle Scout Project** 

Chad Conway, a member of Duxbury Boy Scout Troop 62, completed his Eagle Scout Project in 2007. This entailed clearing Island Creek of debris to facilitate fish navigation, and the creation of this information board and the educational material herein.

He designed the board, collected the information to be displayed, and constructed it with the help of many volunteers.

He would like to thank the following people and companies for their help and donations:

Goodrich Lumber, Duxbury Department of Public Works, Battelle, Scott Sirois, and Copeland & Sons Lumber Company.